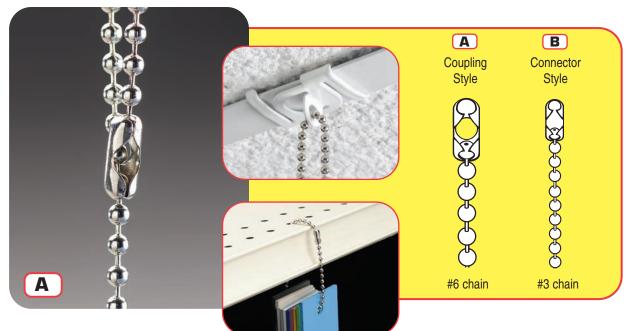

#### **Features and Benefits**

- Ideal for adding product information like selection guides, color chips and promotional signage almost anywhere in store.
- Also works well as a strong, inexpensive hanging solution for ceiling and window banners.
- Beaded chain snaps together for a secure fit.
- Available in two styles connector and coupling and a variety of lengths to suit any in-store need.
- Connector style provided a solid attachment with a fixed length chain.
- Coupling style allows you to adjust chain to any length.
- Nickel construction won't rust, for a durable solution that can be reused for easy product information updates.

### A Coupling style:

- #6 chain, 6" L No. 6402212505
- #6 chain, 12" L No. 6402212506\*
- #6 chain, 24" L No. 6402212507\*

#### Connector style:

- #3 chain, 6" L No. 6402293801\*
- #3 chain, 12" L No. 6402293802\*
- #3 chain, 24" L No. 6402293803\*
- #6 chain, 6" L No. 6402212501\*
- #6 chain, 12" L No. 6402212502\*
- #6 chain, 24" L No. 6402212503\*
- Material
  - Nickel
- Additional sizes can be made to order